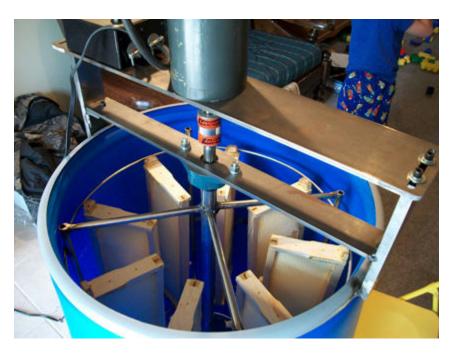

m and survive
- There is only 1 queen in the hive



### Honey Bees Have Chores

Honey Bees have different jobs based on their age:

- Nurse bees care for younger bees
- Queen's attendants bathe and feed the queen
- Guard bees stand watch at the door
- Construction workers build the bees wax
- Undertakers carry the dead from the hive
- Foragers bring back pollen and nectar to eat



## Beekeeper's Tools

- Veil / Jacket
- Hive tool
- Smoker
- Hydrometer
- Frame Rest
- Queen Marking Pen



### Facts About Honey

- Honey is made from nectar
- Honey will never spoil.
- Two tablespoons of honey can fuel a single bee to fly around the world
- 2 million (2,000,000) flowers to make 1 lb of honey
- Average colony can produce
  50-90 lbs of honey



# How to Extract Honey

#### Honey Extractor!







#### How Many Bees are in an average bee hive?

- **A.** 100
- **B.** 1,000
- C. 10,000
- D. 50,000



How Many Bees are in an average bee hive?

- **A.** 100
- **B.** 1,000
- C. 10,000
- D. 50,000



How much honey does an average bee make in her life?

- A. 1/12<sup>th</sup> of a teaspoon
- B. 1 squeezable honey bear
- C. 5 squeezable honey bears
- D. 10 squeezable honey bears



How much honey does an average bee make in her life?

- A. 1/12<sup>th</sup> of a teaspoon
- B. 1 squeezable honey bear
- C. 5 squeezable honey bears
- D. 10 squeezable honey bears



#### How many flowers does a bee visit each day?

- A. 50 flowers
- B. 100 flowers
- **C. 1,000 flowers**
- **D. 2,000 flowers**



How many flowers does a bee visit each day?

- A. 50 flowers
- B. 100 flowers
- **C. 1,000 flow