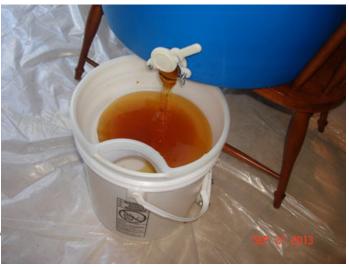

and survive
- There is only 1 queen in the hive



### Honey Bees Have Chores

Honey Bees have different jobs based on their age:

- Nurse bees care for younger bees
- Queen's attendants bathe and feed the queen
- Guard bees stand watch at the door
- Construction workers build the bees wax
- Undertakers carry the dead from the hive
- Foragers bring back pollen and nectar to eat



## Beekeeper's Tools

- Veil / Jacket
- Hive tool
- Smoker
- Hydrometer
- Frame Rest
- Queen Marking Pen



### Facts About Honey

- Honey is made from nectar
- Honey will never spoil.
- Two tablespoons of honey can fuel a single bee to fly around the world
- 2 million (2,000,000) flowers to make 1 lb of honey
- Average colony can produce
  50-90 lbs of honey



# How to Extract Honey

#### Honey Extractor!







#### How Many Bees are in an average bee hive?

- **A.** 100
- **B.** 1,000
- C. 10,000
- D. 50,000



How Many Bees are in an average bee hive?

- **A.** 100
- **B.** 1,000
- C. 10,000
- D. 50,000



How much honey does an average bee make in her life?

- A. 1/12<sup>th</sup> of a teaspoon
- B. 1 squeezable honey bear
- C. 5 squeezable honey bears
- D. 10 squeezable honey bears



How much honey does an average bee make in her life?

- A. 1/12<sup>th</sup> of a teaspoon
- B. 1 squeezable honey bear
- C. 5 squeezable honey bears
- D. 10 squeezable honey bears



#### How many flowers does a bee visit each day?

- A. 50 flowers
- B. 100 flowers
- **C. 1,000 flowers**
- **D. 2,000 flowers**



How many flowers does a bee visit each day?

- A. 50 flowers
- B. 100 flowers
- **C. 1,000 flower