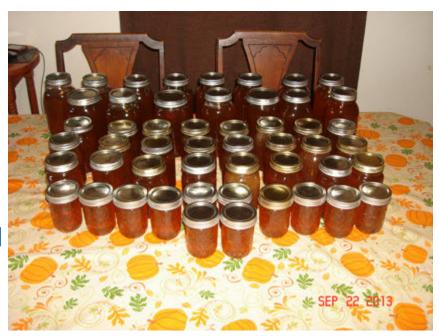

### Facts About Honey

- Honey is made from nectar
- Honey will never spoil.
- Two tablespoons of honey can fuel a single bee to fly around the world
- 2 million (2,000,000) flowers to make 1 lb of honey
- Average colony can produce
  50-90 lbs of honey