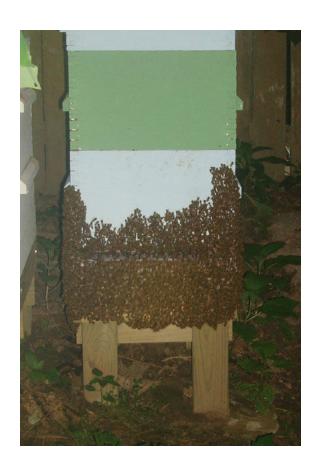

#### How Many Bees are in an average bee hive?

- **A.** 100
- **B.** 1,000
- C. 10,000
- D. 50,000

How Many Bees are in an average bee hive?

- **A.** 100
- **B.** 1,000
- C. 10,000
- D. 50,000

How much honey does an average bee make in her life?