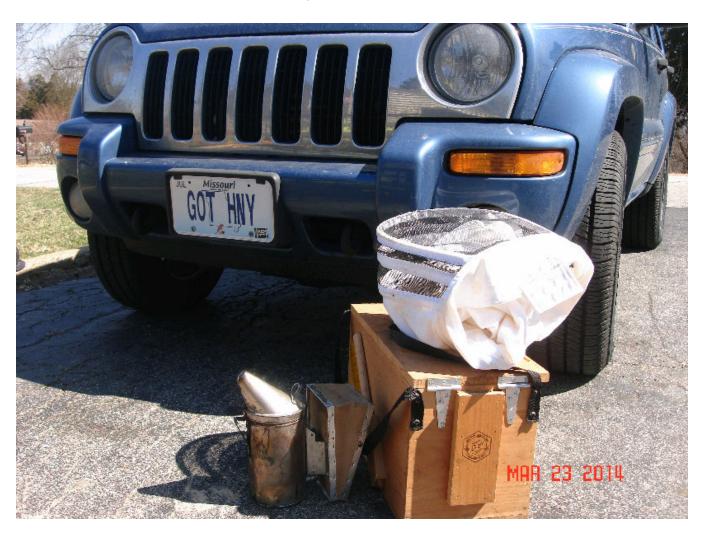

## Beekeeper's Tools

- Veil / Jacket
- Hive tool
- Smoker
- Hydrometer
- Frame Rest
- Queen Marking Pen